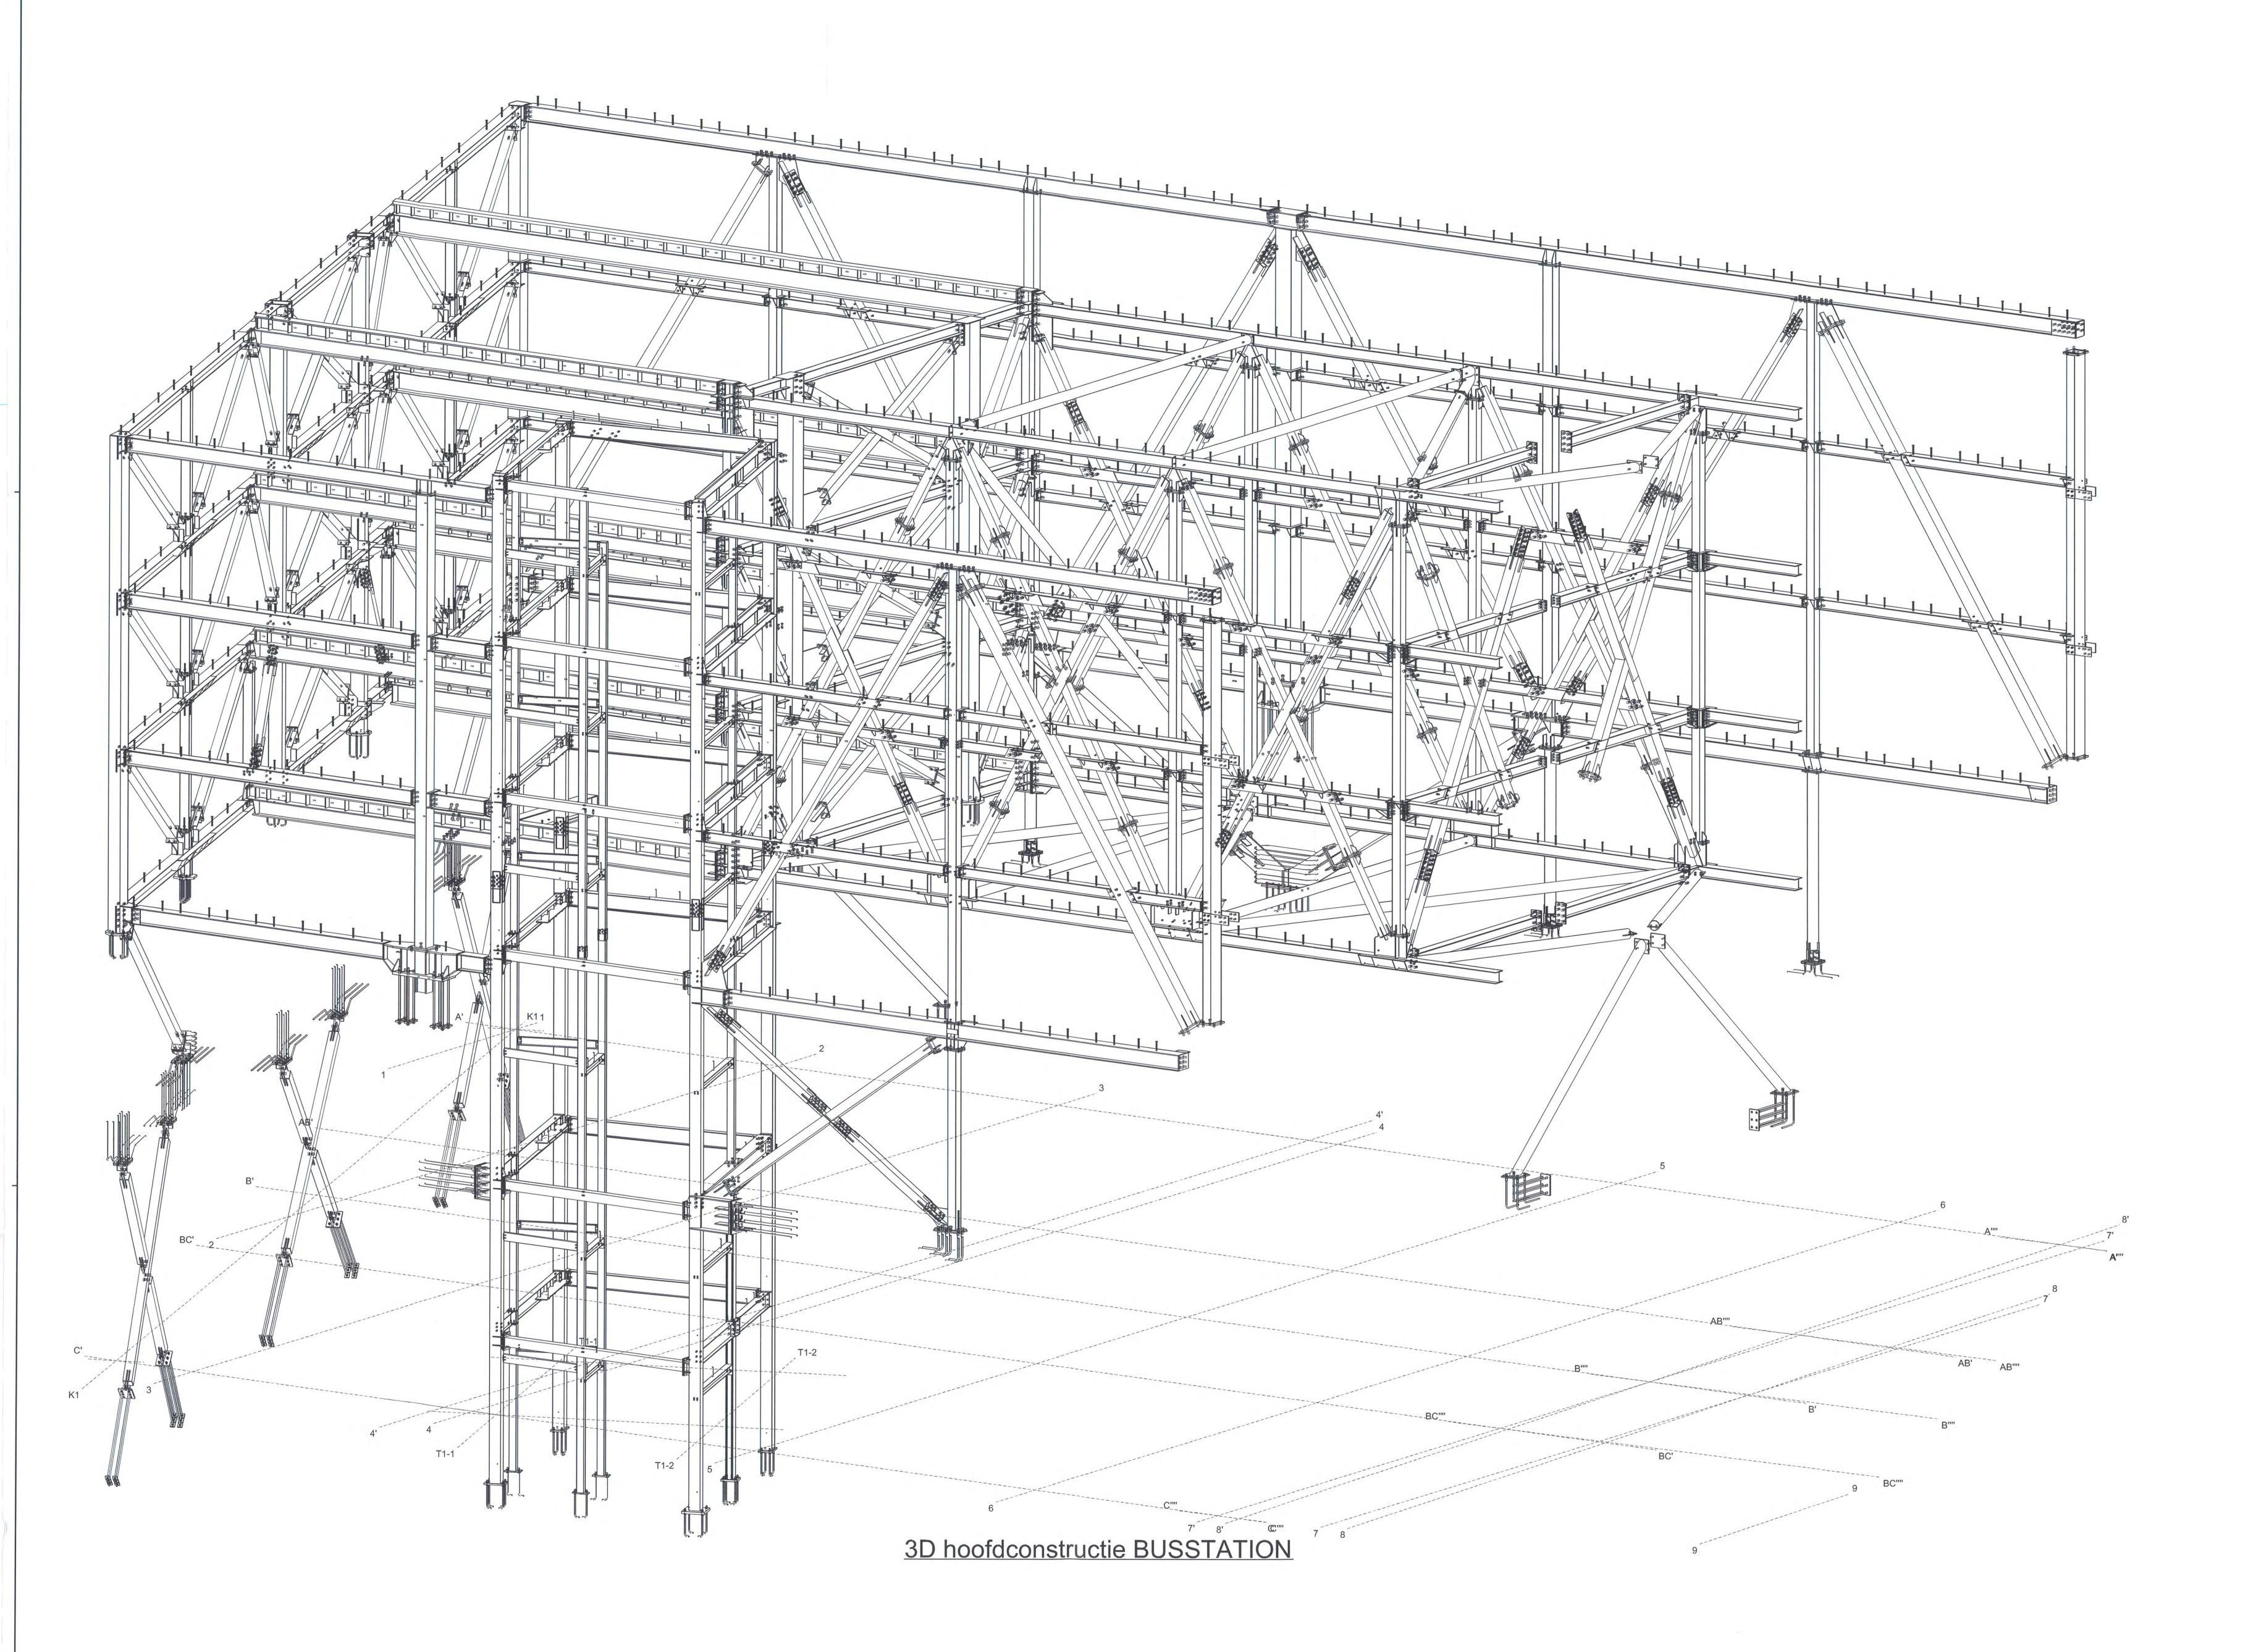

**AS BUILT** 

Opmerkingen:
Voor in te storten delen, zie tekening B-015\_ ITSO's Busstation
MB = op Montage Boren

| M/<br>IN           | 13-08-2012<br>REVISIE DAT<br>AATVOERING | UM:           |
|--------------------|-----------------------------------------|---------------|
| 10.00              | AATVOERING                              | 1             |
| 10.00              |                                         |               |
|                    | mm                                      | $\oplus \Box$ |
|                    |                                         |               |
| GI                 | GET: H.v.G.                             |               |
| DATUM.: 19-10-2010 |                                         |               |
| SC                 | CHAAL: 1:50                             |               |
| Ał                 | KKOORD: T.                              | v. H.         |
| FC                 | ORMAAT: 1189                            | 9x841         |
| ORDERNR.: P00619   |                                         |               |
| W                  | BS: OSI                                 | K-02.01       |
| NETWERKPL.: 004    |                                         |               |
| IS                 | SUE STATUS.                             | :             |
|                    | FC<br>OI<br>W                           | WBS: OSI      |