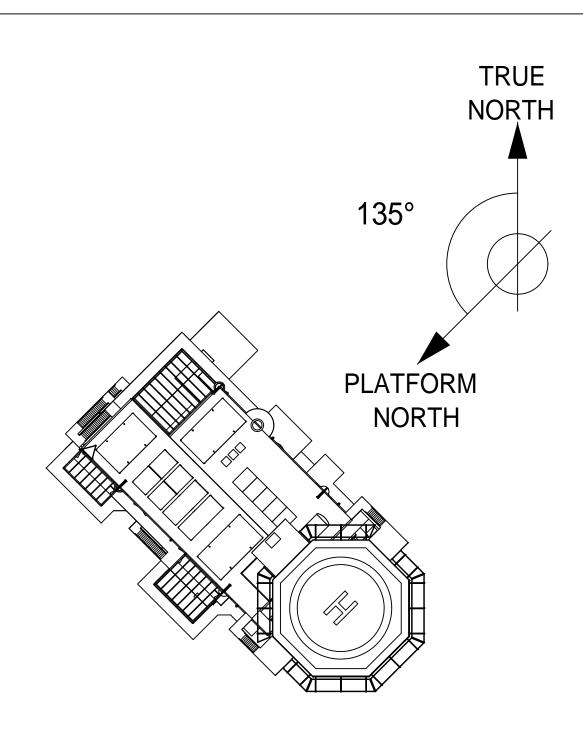

## GEMINI - BUITENGAATS

CLIENT:

| 08    | 20.11.2014    | GENERAL UPDATE                        |  | SF     | C.S.  |
|-------|---------------|---------------------------------------|--|--------|-------|
| 07    | 03.06.2014    | GENERAL UPDATE                        |  | SF     | C.S.  |
| 06    | 21.03.2014    | GENERAL UPDATE                        |  | H.V.D. | C.S.  |
| 05    | 21.01.2014    | GENERAL UPDATE                        |  | SF     | C.S.  |
| 04    | 26.11.2013    | APPROVAL FOR LAYOUT FREEZE 20-11-2013 |  | SF     | C.S.  |
| 03    | 13.11.2013    | ISSUED FOR APPROVAL FINAL LAYOUT      |  | SF     | C.S.  |
| 02    | 11.10.2013    | ISSUED FOR APPROVAL FINAL LAYOUT      |  | SF     | C.S.  |
| 01    | 18.09.2013    | ISSUED FOR INFORMATION                |  | A.C.R  | C.S.  |
| 00    | 06.09.2013    | ISSUED FOR INFORMATION                |  | A.C.R  | C.S.  |
| Rev.  | Revision Date | Revision Description                  |  | Drawn  | Check |
|       | RANSFO        | RMER STATION                          |  |        |       |
| BC    | JITENGA       | AIS                                   |  |        |       |
| CONTE |               |                                       |  | SIZE:  |       |