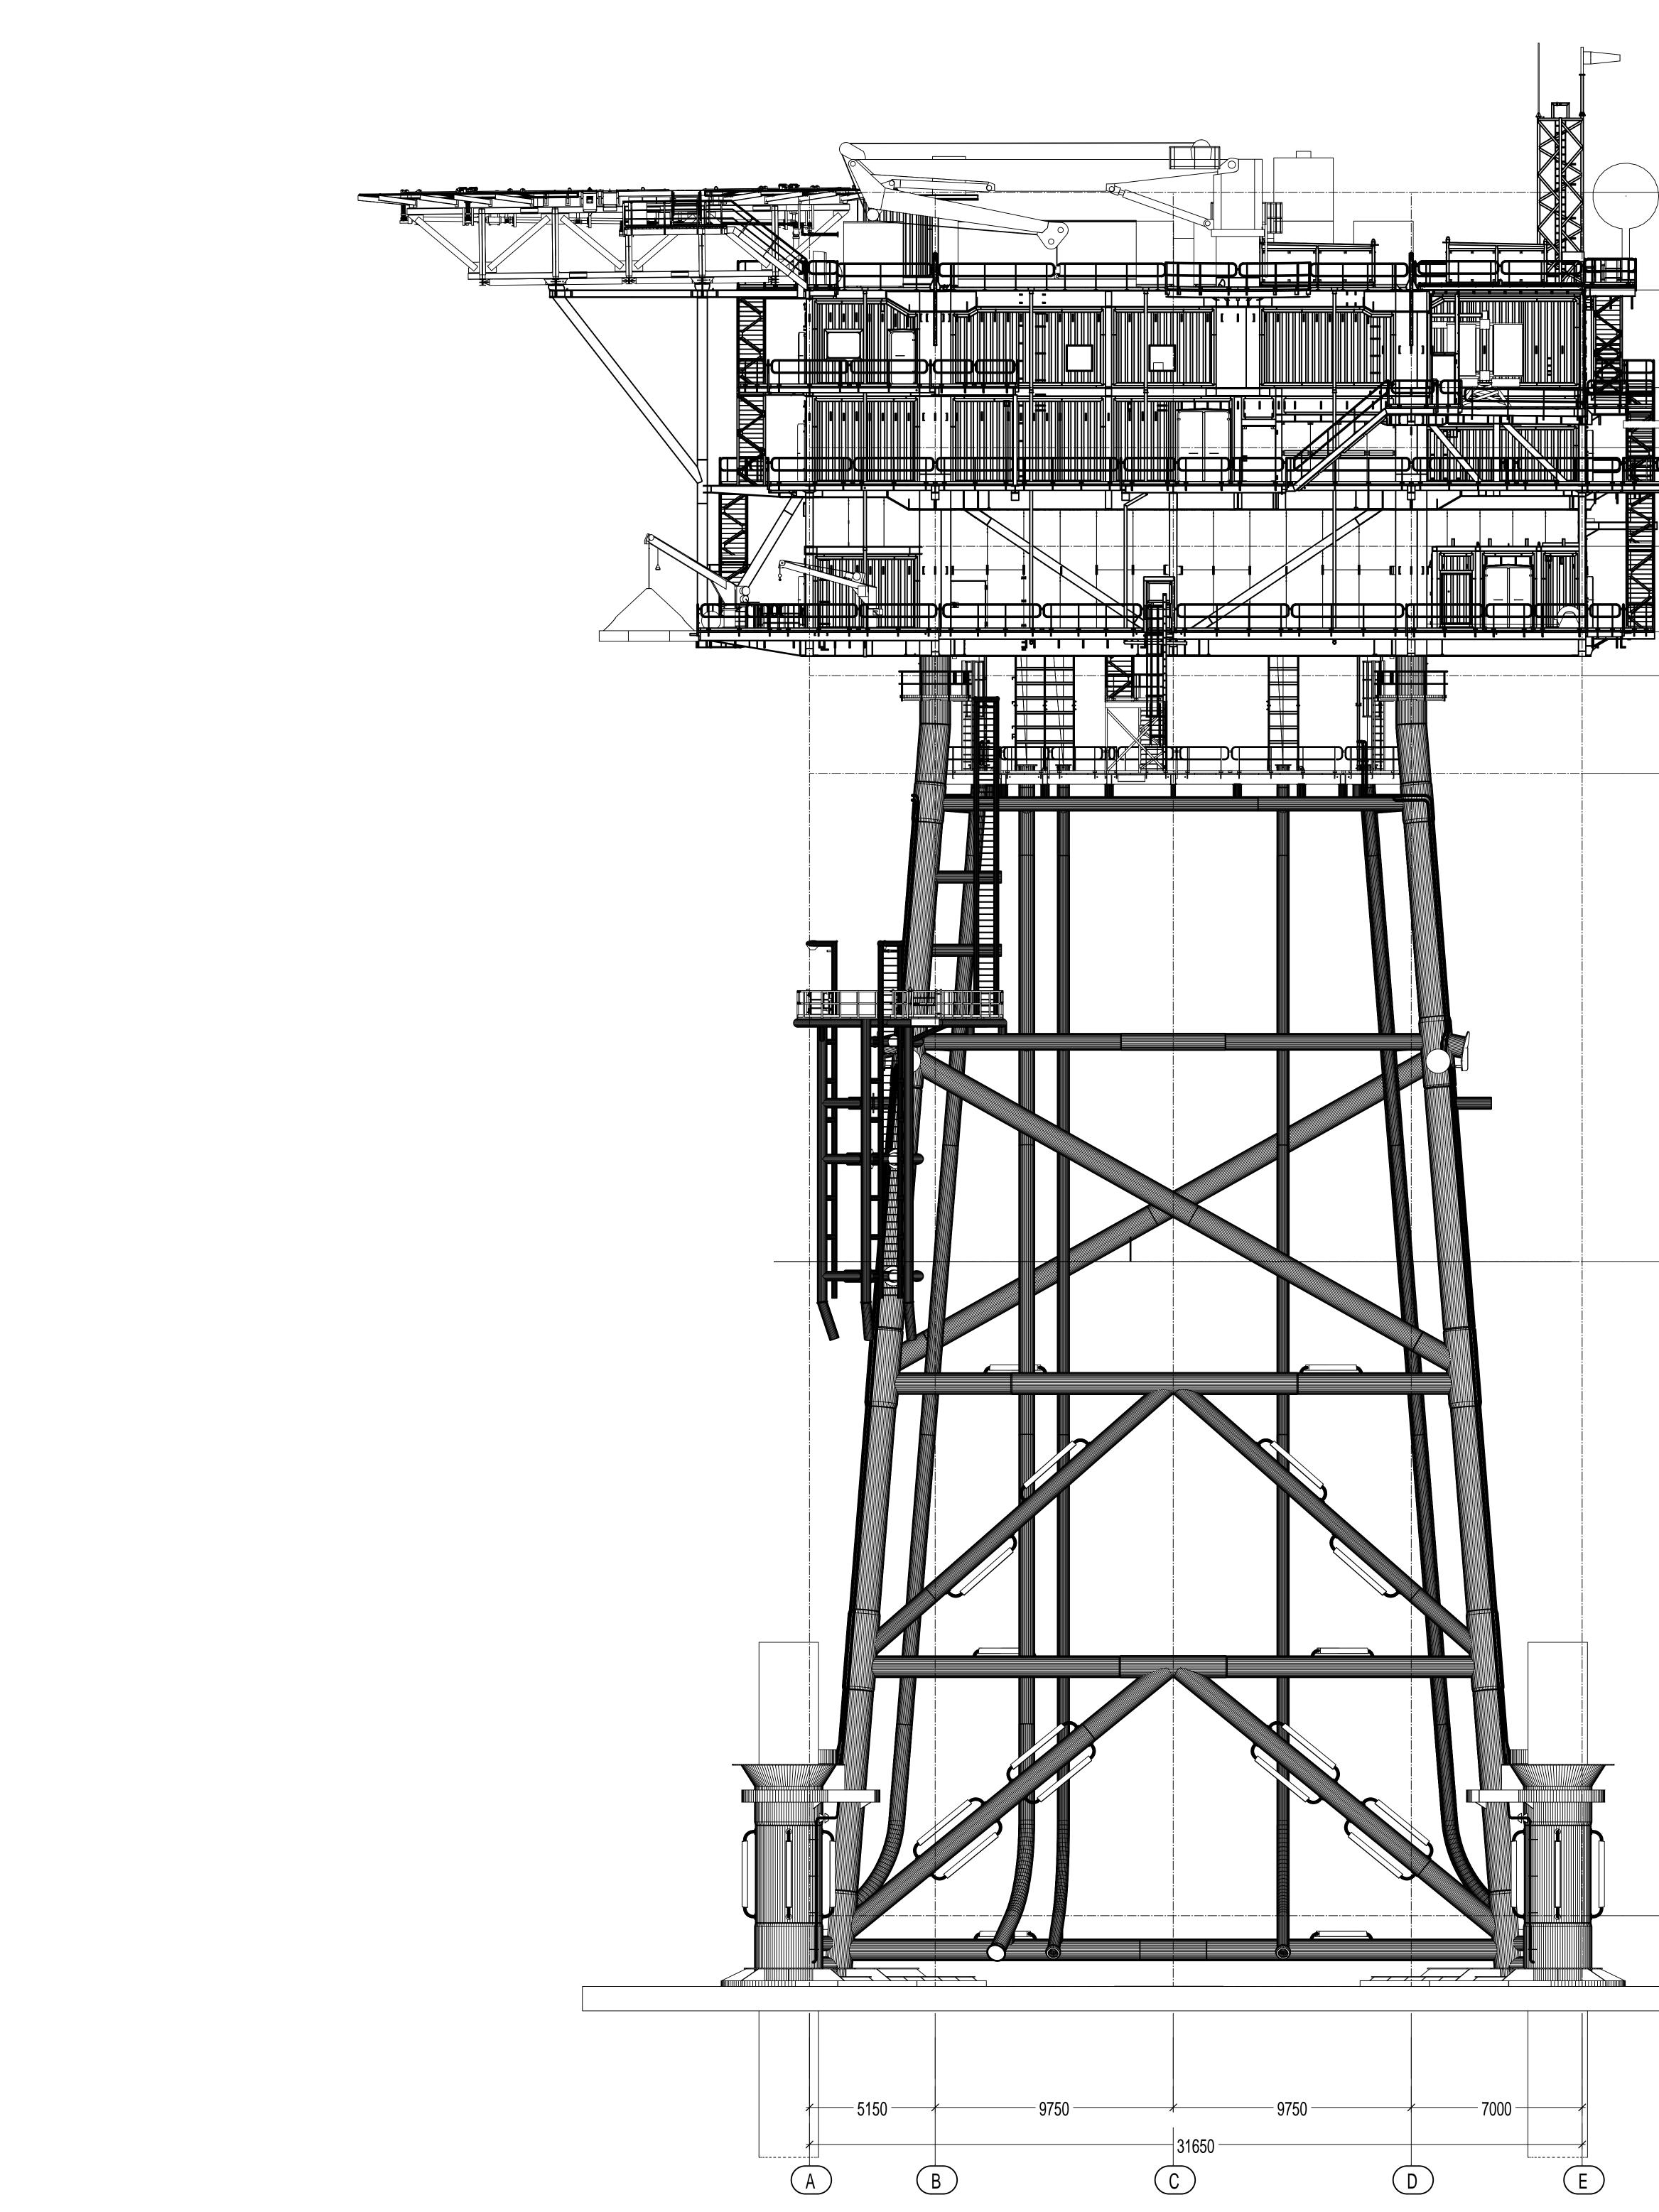

| )           |                    | EL. 43800              | HELI DECK       |
|-------------|--------------------|------------------------|-----------------|
|             | $\sim$             | EL. 39800              | TOP DECK        |
|             |                    | EL. 35800              | MEZZ. DECK      |
|             |                    | EL. 33340<br>EL. 31800 | MAIN DECK       |
| <b>  LL</b> | $\bigtriangledown$ | EL 29300               | LOWER DECK ROOF |
|             |                    | EL. 25800<br>EL. 24000 | LOWER DECK      |
|             | $\sim$             | EL 20000               | CABLE DECK      |

🤝 EL. 0 LAT

EL. -29700 MUDLINE

## main changes to previous submitted revision:

- lower deck:
- crane boatlanding moved - double swinggate at opening boatlanding added
- layout L108 changed
- lower deck roof:
- support cable racks added
- Main deck: - platform birdradar changed
- layout birdcages coolerfloors changed
- Mezzanine deck=
- none
- Top deck=
- fueltank skid changed
   railing birdradar added
- PPE cabinet & PE box added
- roof shelter changed
- Heli deck
- model bayards added

| CONTENTS OF DI | -          |           | SIZE:       |                   |  |
|----------------|------------|-----------|-------------|-------------------|--|
| Side View      |            |           |             | 7.0               |  |
|                |            |           | GEN.WELD:   |                   |  |
| DRAWN:         | DATE:      | SCALE:    | REVISION:   |                   |  |
| SF             | 26.11.2013 | 1:110     |             | 08                |  |
| CHECKED:       | DATE:      | ORDER NR: | DRAWING NR: |                   |  |
| C.S.           | 26.11.2013 | 16850     | GEM-FIC     | GEM-FICG-DWG-0061 |  |