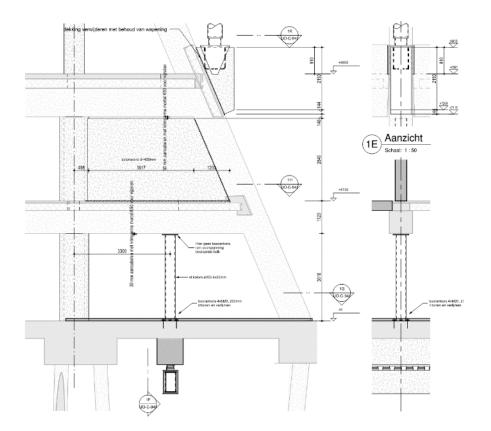

before EU Championship 2020
- 20% saving on operating costs
- 20% increase in revenue
- innovation challenge









## Programme

+43570 Sveau 9 goot +40470 reveau 8 \*26450 Invento 7A \*22850 miesto 6A +19420 \*15620 nf +11712 +6500 +4130 riveau 8 oostzijde noord-/ zuidzijde westzijde BVO uitbreiding fase 1 **BVO** uitbreiding totaal

470 m2

1400 m2

1032 m2

3400 m2

100 m2

470 m2

1200 m2

100 m2

1032 m2

1370 m2

niveau 3

niveau 4

niveau 5

niveau 6

niveau 7





## **Impression exterior**







## **Impression interior**



Picture before project





## **Design challenges**



# **Existing structure** ----

Point cloud check to validate model and prevent clashes



## Foundation



Jetgroutpiles and hydraulic jacks on steel beams



## **Strengthening existing structure**



#### Thickening of columns and adding diaphragm walls



## **Existing infrastructure**









## **A-frame and truss**



#### details



.......

## Façade grid



#### Parametric design



#### Façade grid 40 35 30 25 20 15 10 5 0 8x3 8x4 10x3 10x4 12x3 12x4 70000 60000 50000 40000 30000 20000 10000 0 8x3 8x4 10x3 10x4 12x3 12x4

### optimization



## Arcadis. Improving quality of life.