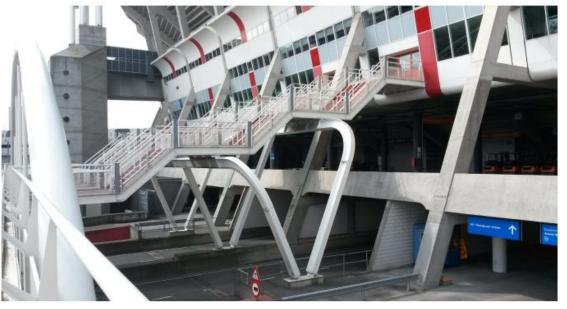

## **JOHAN CRUIJFF ARENA 2020**

Value of Design | 2018

Meint Smith Structural engineer Arcadis



## **Extension AA2020**

- quality improvement
- more m2
- more catering
- more restrooms
- no increase in seats









## **Extension AA2020**

- handover before EU Championship 2020
- 20% saving on operating costs
- 20% increase in revenue
- innovation challenge









## Programme

+43570 Sveau 9 goot +40470 reveau 8 \*26450 Invento 7A \*22850 miesto 6A +19420 \*15620 nf +11712 +6500 +4130 riveau 8 oostzijde noord-/ zuidzijde westzijde BVO uitbreiding fase 1 **BVO** uitbreiding totaal

470 m2

1400 m2

1032 m2

3400 m2

100 m2

470 m2

1200 m2

100 m2

1032 m2

1370 m2

niveau 3

niveau 4

niveau 5

niveau 6

niveau 7





## **Impression exterior**







## **Impression interior**



Picture before project





## **Design challenges**



# **Existing structure** ----

Point cloud check to validate model and prevent clashes



## Foundation



Jetgroutpiles and hydraulic jacks on steel beams