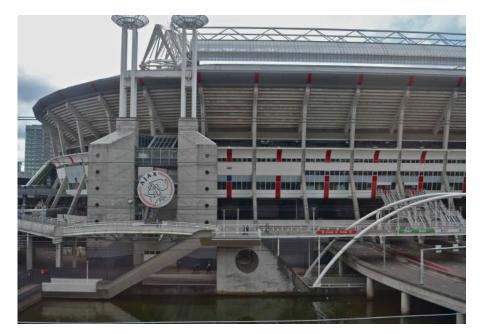

## **JOHAN CRUIJFF ARENA 2020**

Value of Design | 2018

Meint Smith Structural engineer Arcadis



## **Extension AA2020**

- quality improvement
- more m2
- more catering
- more restrooms
- no increase in seats









## **Extension AA2020**

- handover before EU Championship 2020
- 20% saving on operating costs
- 20% increase in revenue
- innovation challenge









## Programme

+43570 Sveau 9 goot +40470 reveau 8 \*26450 Invento 7A \*22850 miesto 6A +19420 \*15620 nf +11712 +6500 +4130 riveau 8 oostzijde noord-/ zuidzijde westzijde BVO uitbreiding fase 1 **BVO** uitbreiding totaal

470 m2

1400 m2

1032 m2

3400 m2

100 m2

470 m2

1200 m2

100 m2

1032 m2

1370 m2

niveau 3

niveau 4

niveau 5

niveau 6

niveau 7





## **Impression exterior**







## **Impression interior**



Picture before project





## **Design challenges**



# **Existing structure** ----

Point cloud check to validate model and prevent clashes



## Foundation



Jetgroutpiles and hydraulic jacks on steel beams



#