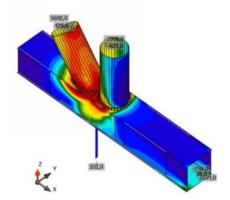

## **Strengthening existing structure**

#### Thickening of columns and adding diaphragm walls