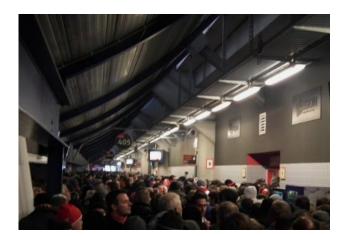

## **JOHAN CRUIJFF ARENA 2020**

Value of Design | 2018

Meint Smith Structural engineer Arcadis



## **Extension AA2020**

- quality improvement
- more m2
- more catering
- more restrooms
- no increase in seats









## **Extension AA2020**

- handover before EU Championship 2020
- 20% saving on operating costs
- 20% increase in revenue
- innovation challenge









## Programme

+43570 Sveau 9 goot +40470 reveau 8 \*26450 Invento 7A \*22850 miesto 6A +19420 \*15620 nf +11712 +6500 +4130 riveau 8 oostzijde noord-/ zuidzijde westzijde BVO uitbreiding fase 1 **BVO** uitbreiding totaal

470 m2

1400 m2

1032 m2

3400 m2

100 m2

470 m2

1200 m2

100 m2

1032 m2

1370 m2

niveau 3

niveau 4

niveau 5

niveau 6

niveau 7





## **Impression exterior**







## **Impression interior**



Picture before project





## **Design challenges**



# **Existing structure** ----

Point cloud check to validate model and prevent clashes



## Foundation



Jetgroutpiles and hydraulic jacks on steel beams