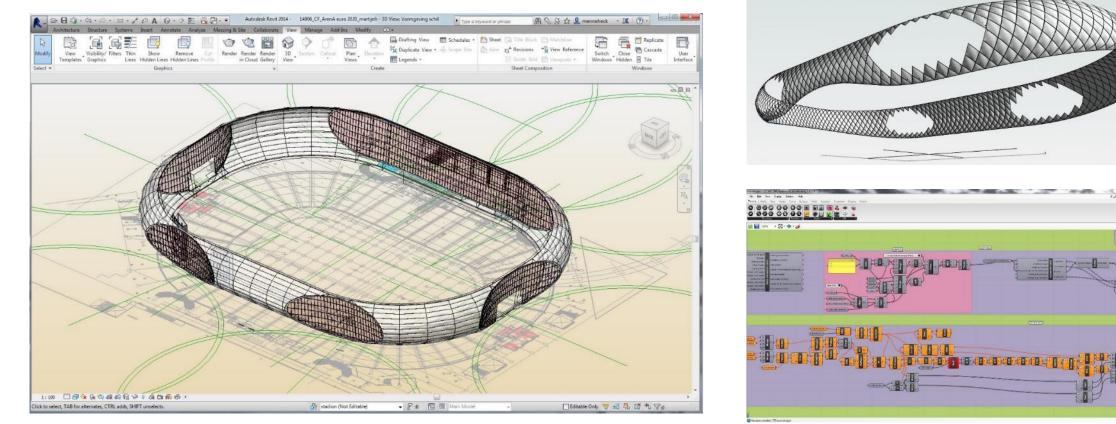

## Façade grid

#### Parametric design

#### Façade grid 40 35 30 25 20 15 10 5 0 8x3 8x4 10x3 10x4 12x3 12x4 70000 60000 50000 40000 30000 20000 10000 0 8x3 8x4 10x3 10x4 12x3 12x4

### optimization