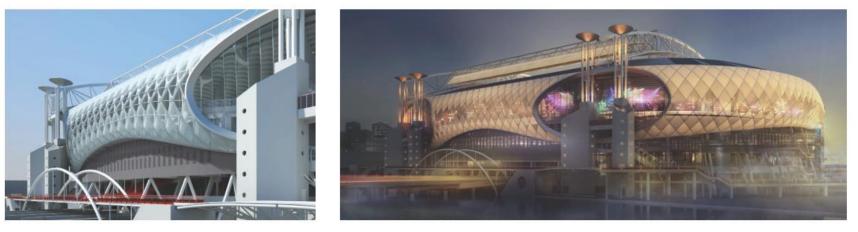

## **JOHAN CRUIJFF ARENA 2020**

Value of Design | 2018

Meint Smith Structural engineer Arcadis



## **Extension AA2020**

- quality improvement
- more m2
- more catering
- more restrooms
- no increase in seats









## **Extension AA2020**

- handover before EU Championship 2020
- 20% saving on operating costs
- 20% increase in revenue
- innovation challenge









## Programme

+43570 Sveau 9 goot +40470 reveau 8 \*26450 Invento 7A \*22850 miesto 6A +19420 \*15620 nf +11712 +6500 +4130 riveau 8 oostzijde noord-/ zuidzijde westzijde BVO uitbreiding fase 1 **BVO** uitbreiding totaal

470 m2

1400 m2

1032 m2

3400 m2

100 m2

470 m2

1200 m2

100 m2

1032 m2

1370 m2

niveau 3

niveau 4

niveau 5

niveau 6

niveau 7





## **Impression exterior**







## **Impression interior**



Picture before project





## **Design challenges**



# **Existing structure** ----

Point cloud check to validate model and prevent clashes



## Foundation



Jetgroutpiles and hydraulic jacks on steel beams



## **Strengthening existing structure**



#### Thickening of columns and adding diaphragm walls



## **Existing infrastructure**









## **A-frame and truss**



#### details



.......

## Façade grid



#### Parametric design



#### Façade grid 40 35 30 25 20 15 10 5 0 8x3 8x4 10x3 10x4 12x3 12x4 70000 60000 50000 40000 30000 20000 10000 0 8x3 8x4 10x3 10x4 12x3 12x4

### optimization



## Arcadis. Improving quality of life.