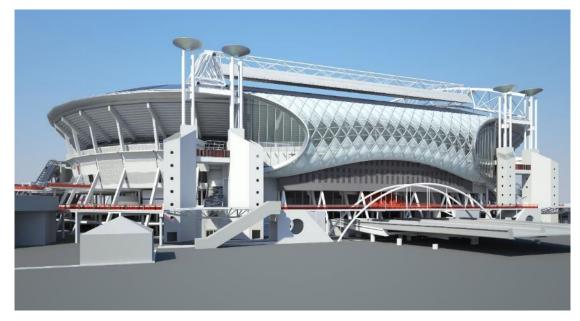

## **JOHAN CRUIJFF ARENA 2020**

Value of Design | 2018

Meint Smith Structural engineer Arcadis



## **Extension AA2020**

- quality improvement
- more m2
- more catering
- more restrooms
- no increase in seats









## **Extension AA2020**

- handover before EU Championship 2020
- 20% saving on operating costs
- 20% increase in revenue
- innovation challenge









## Programme

+43570 Sveau 9 goot +40470 reveau 8 \*26450 Invento 7A \*22850 miesto 6A +19420 \*15620 nf +11712 +6500 +4130 riveau 8 oostzijde noord-/ zuidzijde westzijde BVO uitbreiding fase 1 **BVO** uitbreiding totaal

470 m2

1400 m2

1032 m2

3400 m2

100 m2

470 m2

1200 m2

100 m2

1032 m2

1370 m2

niveau 3

niveau 4

niveau 5

niveau 6

niveau 7





## **Impression exterior**







## **Impression interior**



Picture before project





## **Design challenges**



# **Existing structure** ----

Point cloud check to validate model and prevent clashes



## Foundation



Jetgroutpiles and hydraulic jacks on steel beams



## **Strengthening existing structure**



#### Thickening of columns and adding diaphragm walls



## **Existing infrastructure**









## **A-frame an