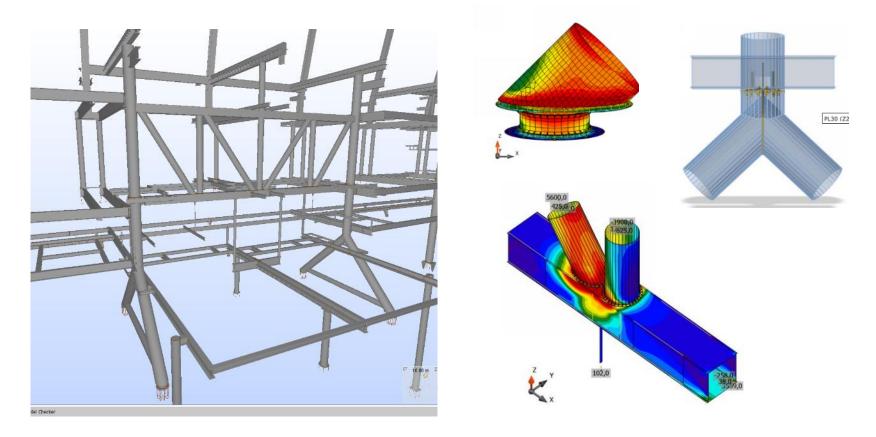

# **Existing structure** ----

Point cloud check to validate model and prevent clashes

## **A-frame and truss**

#### details

.......