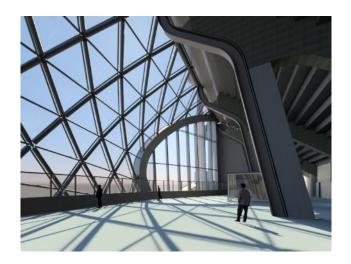

## **JOHAN CRUIJFF ARENA 2020**

Value of Design | 2018

Meint Smith Structural engineer Arcadis



## **Extension AA2020**

- quality improvement
- more m2
- more catering
- more restrooms
- no increase in seats









## **Extension AA2020**

- handover before EU Championship 2020
- 20% saving on operating costs
- 20% increase in revenue
- innovation challenge









## Programme

+43570 Sveau 9 goot +40470 reveau 8 \*26450 Invento 7A \*22850 miesto 6A +19420 \*15620 nf +11712 +6500 +4130 riveau 8 oostzijde noord-/ zuidzijde westzijde BVO uitbreiding fase 1 **BVO** uitbreiding totaal

470 m2

1400 m2

1032 m2

3400 m2

100 m2

470 m2

1200 m2

100 m2

1032 m2

1370 m2

niveau 3

niveau 4

niveau 5

niveau 6

niveau 7





## **Impression exterior**







## **Impression interior**



Picture before project





## **Design challenges**



# **Existing structure** ----

Point cloud check to validate model and prevent clashes



## Foundation



Jetgroutpiles and hydraulic jacks on steel beams



## **Strengthening existing structure**



#### Thickening of columns and adding diaphragm walls



## **Existing infrastructure**









## **A-frame