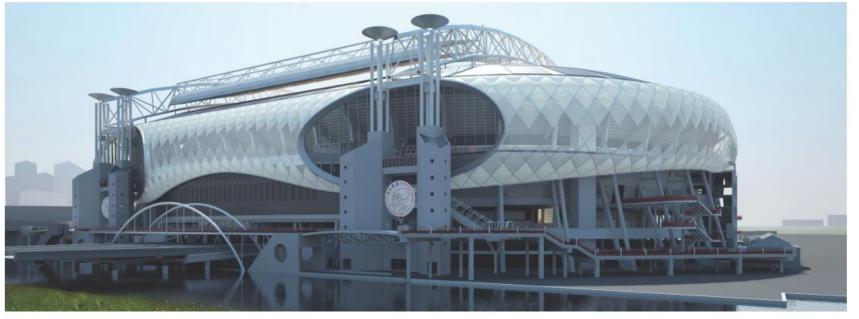

## **JOHAN CRUIJFF ARENA 2020**

Value of Design | 2018

Meint Smith Structural engineer Arcadis



## **Extension AA2020**

- quality improvement
- more m2
- more catering
- more restrooms
- no increase in seats









## **Extension AA2020**

- handover before EU Championship 2020
- 20% saving on operating costs
- 20% increase in revenue
- innovation challenge









## Programme

+43570 Sveau 9 goot +40470 reveau 8 \*26450 Invento 7A \*22850 miesto 6A +19420 \*15620 nf +11712 +6500 +4130 riveau 8 oostzijde noord-/ zuidzijde westzijde BVO uitbreiding fase 1 **BVO** uitbreiding totaal

470 m2

1400 m2

1032 m2

3400 m2

100 m2

470 m2

1200 m2

100 m2

1032 m2

1370 m2

niveau 3

niveau 4

niveau 5

niveau 6

niveau 7





## **Impression exterior**







## **Impression interior**



Picture before project





## **Design challenges**



# **Existing structure** ----

Point cloud check to validate model and prevent clashes



## Foundation



Jetgroutpiles and hydraulic jacks on steel beams



## **Strengthening existing structure**



#### Thickening of columns and adding diaphragm walls



## **Existing infrastructure**









## **A-frame and truss**



#### details



.......

## Façade grid



#### Parametric design



#### Façade grid 40 35 30 25 20 15 10 5 0 8x3 8x4 10x3 10x4 12x3 12x4 70000 60000 50000 40000 30000 20000 10000 0 8x3 8x4 10x3 10x4 12x3 12x4

### optimization



## Arcadis. Improving quality of life.