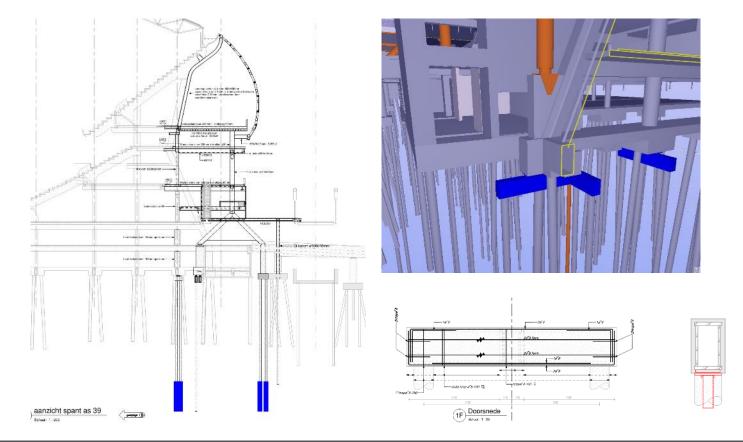

catering
- more restrooms
- no increase in seats









## **Extension AA2020**

- handover before EU Championship 2020
- 20% saving on operating costs
- 20% increase in revenue
- innovation challenge









## Programme

+43570 Sveau 9 goot +40470 reveau 8 \*26450 Invento 7A \*22850 miesto 6A +19420 \*15620 nf +11712 +6500 +4130 riveau 8 oostzijde noord-/ zuidzijde westzijde BVO uitbreiding fase 1 **BVO** uitbreiding totaal

470 m2

1400 m2

1032 m2

3400 m2

100 m2

470 m2

1200 m2

100 m2

1032 m2

1370 m2

niveau 3

niveau 4

niveau 5

niveau 6

niveau 7





## **Impression exterior**







## **Impression interior**



Picture before project





## **Design challenges**



# **Existing structure** ----

Point cloud check to validate model and prevent clashes



## Foundation



Jetgroutpiles and hydraulic jacks on steel beams



## **Strengthening existing structure**



#### Thickening of columns and adding diaphragm walls



## **Existing infrastructure**









## **A-frame and truss**



#### details



.......

## Façade grid



#### Parametric design



#### Façade grid 40 35 30 25 20 15 10 5 0 8x3 8x4 10x3 10x4 12x3 12x4 70000 60000 50000 40000 30000 20000 10000 0 8x3 8x4 10x3 10x4 12x3 12x4

### optimization



## Arcadis. Improving quality of life.