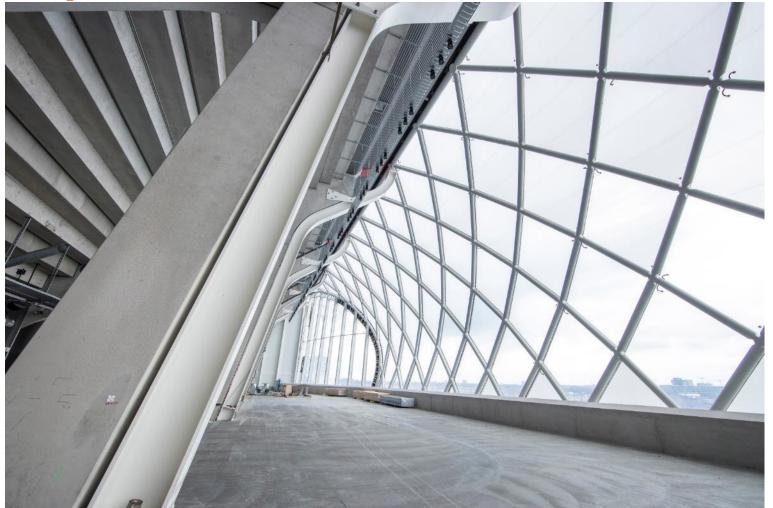

## **JOHAN CRUIJFF ARENA 2020**

Value of Design | 2018

Meint Smith Structural engineer Arcadis



## **Extension AA2020**

- quality improvement
- more m2
- more catering
- more restrooms
- no increase in seats









## **Extension AA2020**

- handover before EU Championship 2020
- 20% saving on operating costs
- 20% increase in revenue
- innovation challenge









## Programme

+43570 Sveau 9 goot +40470 reveau 8 \*26450 Invento 7A \*22850 miesto 6A +19420 \*15620 nf +11712 +6500 +4130 riveau 8 oostzijde noord-/ zuidzijde westzijde BVO uitbreiding fase 1 **BVO** uitbreiding totaal

470 m2

1400 m2

1032 m2

3400 m2

100 m2

470 m2

1200 m2

100 m2

1032 m2

1370 m2

niveau 3

niveau 4

niveau 5

niveau 6

niveau 7





## **Impression exterior**







## **Impression interior**



Picture before project





## **Design challenges**



# **Existing structure** ----

Point cloud check to validate model and prevent clashes



## Foundation



Jetgroutpiles and hydraulic jacks on steel beams



## **Strengthening existing structure**



#### Thickening of columns and adding diaphragm walls



## **Existing infrastructure**









## **A-frame and truss**



#### details



.......

## Façade grid



#### Parametric design



#### Façade grid 40 35 30 25 20 15 10 5 0 8x3 8x4 10x3 10x4 12x3 12x4 70000 60000 50000 40000 30000 20000 10000 0 8x3 8x4 10x3 10x4 12x3 12x4

### optimization



## Arcadis. Improving quality of life.