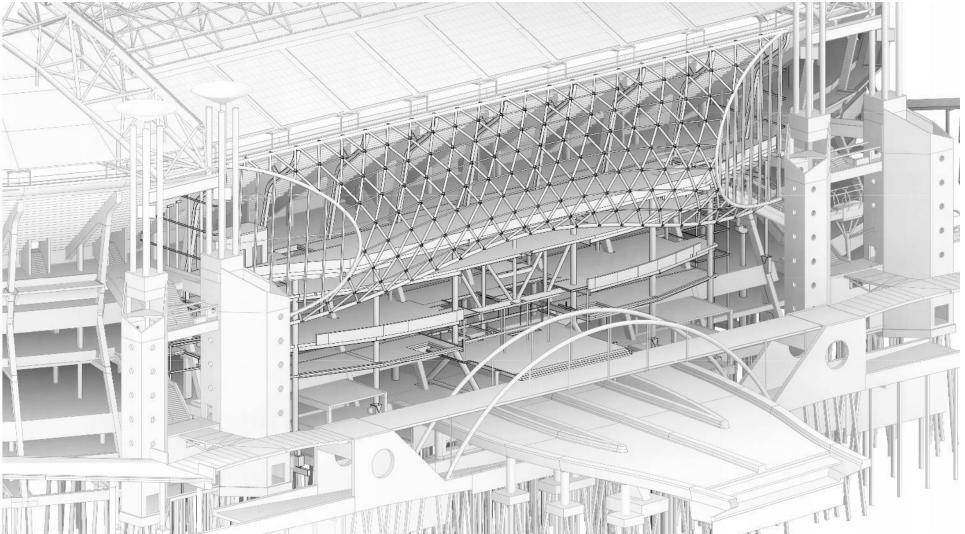

ion challenge









## Programme

+43570 Sveau 9 goot +40470 reveau 8 \*26450 Invento 7A \*22850 miesto 6A +19420 \*15620 nf +11712 +6500 +4130 riveau 8 oostzijde noord-/ zuidzijde westzijde BVO uitbreiding fase 1 **BVO** uitbreiding totaal

470 m2

1400 m2

1032 m2

3400 m2

100 m2

470 m2

1200 m2

100 m2

1032 m2

1370 m2

niveau 3

niveau 4

niveau 5

niveau 6

niveau 7





## **Impression exterior**







## **Impression interior**



Picture before project





## **Design challenges**



# **Existing structure** ----

Point cloud check to validate model and prevent clashes



## Foundation



Jetgroutpiles and hydraulic jacks on steel beams



## **Strengthening existing structure**



#### Thickening of columns and adding diaphragm walls



## **Existing infrastructure**









## **A-frame and truss**



#### details



.......

## Façade grid



#### Parametric design



#### Façade grid 40 35 30 25 20 15 10 5 0 8x3 8x4 10x3 10x4 12x3 12x4 70000 60000 50000 40000 30000 20000 10000 0 8x3 8x4 10x3 10x4 12x3 12x4

### optimization



## Arcadis. Improving quality of life.