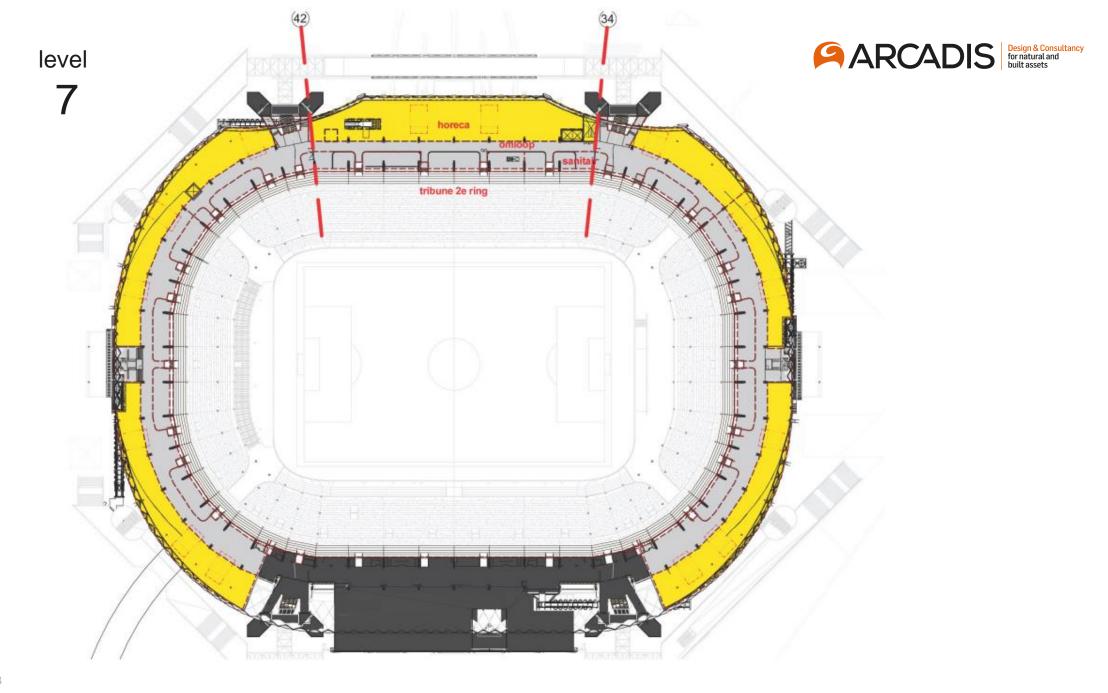

## Programme

+43570 Sveau 9 goot +40470 reveau 8 \*26450 Invento 7A \*22850 miesto 6A +19420 \*15620 nf +11712 +6500 +4130 riveau 8 oostzijde noord-/ zuidzijde westzijde BVO uitbreiding fase 1 **BVO** uitbreiding totaal