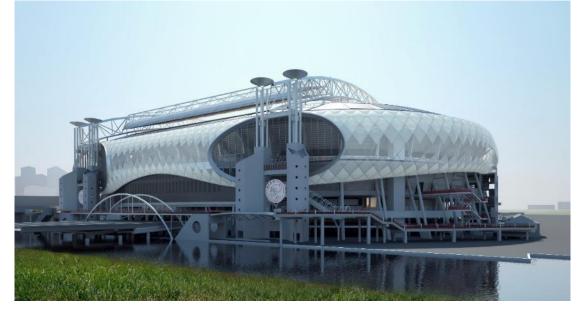

## **JOHAN CRUIJFF ARENA 2020**

Value of Design | 2018

Meint Smith Structural engineer Arcadis



## **Extension AA2020**

- quality improvement
- more m2
- more catering
- more restrooms
- no increase in seats









## **Extension AA2020**

- handover before EU Championship 2020
- 20% saving on operating costs
- 20% increase in revenue
- innovation challenge









## Programme

+43570 Sveau 9 goot +40470 reveau 8 \*26450 Invento 7A \*22850 miesto 6A +19420 \*15620 nf +11712 +6500 +4130 riveau 8 oostzijde noord-/ zuidzijde westzijde BVO uitbreiding fase 1 **BVO** uitbreiding totaal

470 m2

1400 m2

1032 m2

3400 m2

100 m2

470 m2

1200 m2

100 m2

1032 m2

1370 m2

niveau 3

niveau 4

niveau 5

niveau 6

niveau 7





## **Impression exterior**







## **Impression interior**



Picture before project





## **Design challenges**



# **Existing structure** ----

Point cloud check to validate model and prevent clashes



## Foundation



Jetgroutpiles and hydraulic jacks on steel beams



## **Strengthening existing structure**



#### Thickening of columns and adding diaphragm walls



## **Existing infrastructure**









## **A-fram